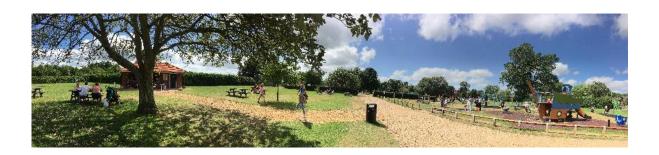

## Fordingbridge Recreation Ground (postcode: SP6 1AN)

This is a great venue for an outside gathering. Riverside access into the water, lovely tea kiosk (closes at 4.00pm), paddling pool, skatepark and basketball court, memorial gardens, sports-fields, NFDC car park opposite, toilets. In short, all the desirable facilities for a lovely picnic!