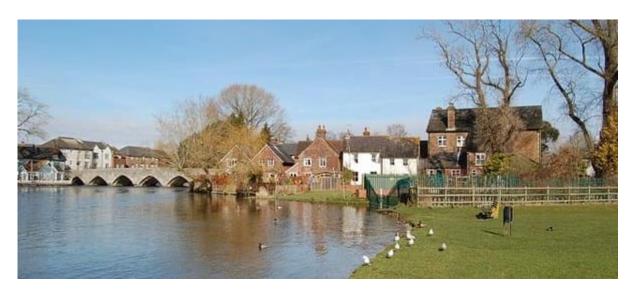

## Fordingbridge Recreation Ground (postcode: SP6 1AN)

This is a great venue for an outside gathering. Riverside access into the water, lovely tea kiosk (closes at 4.00pm), paddling pool, skatepark and basketball court, memorial gardens, sports-fields, NFDC car park opposite, toilets. In short, all the desirable facilities for a lovely picnic!